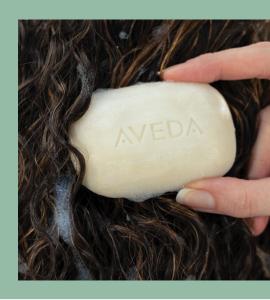

## SHAMPURE™ NOURISHING SHAMPOO BAR

Weightless, Long-Lasting Nourishment for hair. Planet-friendly packaging for the Earth.

94% naturally-derived\* shampoo bar—with Abyssinian oil—gently cleanses and provides weightless, long-lasting nourishment while infusing hair with our signature calming aroma with 25 pure flower and plant essences

Usage: Lather in your hands or rub it directly onto wet hair and scalp. Rinse thoroughly and follow with Shampure™ Nurturing Conditioner.

For the entire month of April, \$5 from every Shampure™ bar sale will bring clean water to more people.