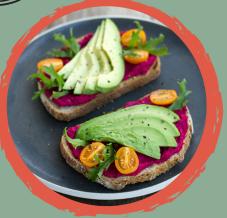

# OYEVIDA RECOMMENDED

#### **AVOCADO TOAST**

A classic customer favorite for any meal of the day.

Like a vacation in a bowl with a combination of chickpeas, feta cheese, tomatoes, cucumbers, red onions, chicken, and quinoa.