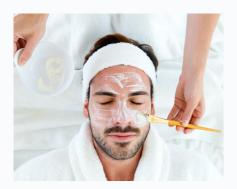

# LightStim®

#### What is LightStim?

LightStim delivers light energy in a similar way plants absorb light energy from the sun. Each LightStim device uses different wavelengths, or colors of light. LightStim utilizes multiple wavelengths of Amber, Light Red, Dark Red and Infrared LEDs. The light penetrates the skin to reduce and eliminate fine lines and wrinkles.

#### How does LightStim work?

LED stands for Light Emitting Diode, which is a tiny computer chip encased in glass. Each LED wavelength (color) of light provides unique therapeutic benefits. LED is non-invasive, painless and requires no recovery time. This Light is good for all skin types and is engineered to emit a soothing, gentle warmth.