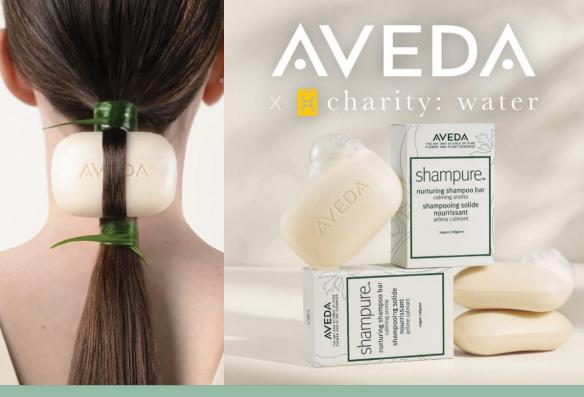

## SHAMPURE™ NOURISHING SHAMPOO BAR

Weightless, Long-Lasting Nourishment for hair. Planet-friendly packaging for the Earth.

94% naturally-derived\* shampoo bar—with Abyssinian oil—gently cleanses and provides weightless, long-lasting nourishment while infusing hair with our signature calming aroma with 25 pure flower and plant essences

Usage: Lather in your hands or rub it directly onto wet hair and scalp. Rinse thoroughly and follow with Shampure™ Nurturing Conditioner.

For the entire month of April, \$5 from every Shampure™ bar sale will bring clean water to more people.

Learn more at charitywater.org/aveda