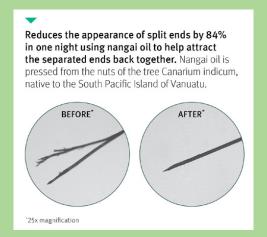

#### LIKE A SILK PILLOW CASE FOR YOUR HAIR

There is a new member of the Botanical Repair™ family! Introducing the overnight intensive repair serum that builds bonds while you sleep for stronger, visibly revived hair. Reduces the appearance of split ends by 84% in one night.