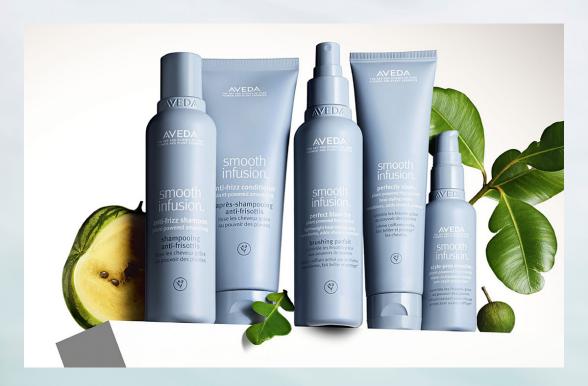

# SMOOTH INFUSION™ RELAUNCHED

#### AVEDA HAIRCARE FOR FRIZZ AND HUMIDITY

Aveda's Smooth Infusion
Relaunched line is six years in
the making! A revolutionary
new plant-powered technology
provides a weightless veil of
protection to each strand,
locking out humidity, while
keeping shine and smoothness
in, leaving your hair frizz-free
for up to 72 hours and 5x
smoother!

THE ART AND SCIENCE OF PURE FLOWER AND PLANT ESSENCES

SMOOTH INFUSION RELAUNCHED / 7