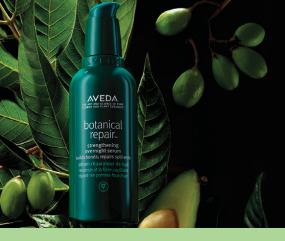

# GIVE YOUR HAIR ITS BEAUTY SLEEP

Botanical Repair™ Strengthening Overnight Serum

Strengthen and repair hair while your sleep with our first overnight bond-building serum powered by plant technology.

## WHAT'S NEW: BOTANICAL REPAIR™ STRENGTHENING OVERNIGHT SERUM

#### LIKE A SILK PILLOW CASE FOR YOUR HAIR

There is a new member of the Botanical Repair™ family! Introducing the overnight intensive repair serum that builds bonds while you sleep for stronger, visibly revived hair. Reduces the appearance of split ends by 84% in one night.

Botanical Repair™ Strengthening Overnight Serum deeply nourishes, softens and smooths overworked hair. The lightweight formula creates an invisible veil that minimizes friction and helps prevent damage to hair while you sleep. In one night, hair is stronger.

Stop by OYESPA to get your Aveda Botanical Repair™ Overnight Serum or shop online at oyespa.com!